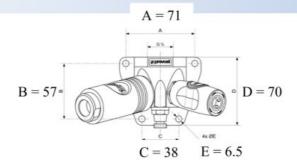

## Mixed 2 port wall brackets prevo

## Female threaded two port wall bracket 2 different couplings and drain

Discover our 10 new PrevoS1 combined wall fittings, equipped with two different one-push safety couplings on its outlets (the push buttons may optionally be placed at offset angles).